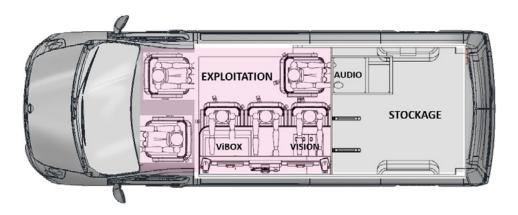

RENAULT MASTER 3,5T Lengths 6.20 m Widths 2.07 m Height 2.50 m

4 cameras on-board with vision control, up to 5

Simply Live ViBox 8 channels 1 user : switch and slomo control

Prizm 2 channels players KiPro Go USB recorder (4 channels)

Behringer X32 audio mixer

3 ambiance microphones 1 wired hand microphone + in ear monitor

| • | OPTIONS                   |                        |                   |           |
|---|---------------------------|------------------------|-------------------|-----------|
| • | 4G, WIFI AND NETWORK TRAN | ISMISSION SNG OF FIBER | GRAPHICS SOLUTION | S         |
| • | COMMENTARY POSITIONS T    | ALK-SHOW MICROPHONES   | LIVE STREAMING RE | EMOTE VAN |